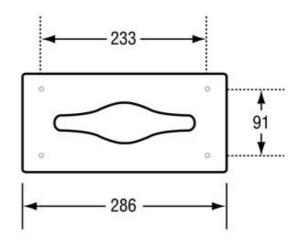

Stainless Steel

## Mounting

Surface Mounted Concealed Fix

#### Dimensions

286mmW x 138mmH x 70mmD

#### Finish

Polished Stainless Steel

#### **Installation Guidelines**

- These units are to be surface mounted and may be subject to Australian Building Code Regulations for height location and for able bodied and/or disabled use.
- **1.** Determine appropriate height and location by using the internal located fixing holes.
- 2. Mark and drill holes into the wall, fit anchors if necessary.
- 3. Fasten unit to the wall with appropriate fixings.
- **4.** Test the open/close mechanism for ease of operation to complete installation.

#### Features

- Dispenses Facial Tissues or Hygienic Gloves
- Facial Tissues: 300 single ply or 150 double ply
- Gloves: Subject to supplier availability







The technical recommendations contained in this document are necessarily of a general nature and should not be relied on for specific applications without first securing competent advice. Whilst Metlam Australia Pty Ltd has taken all reasonable steps to ensure the information contained herein is accurate and current, it does not warrant the accuracy or completeness of the information and does not accept liability for errors or omissions. Any Commercial product should only be installed by a competent tradesperson and serviced/maintained by knowledgeable janitorial staff or competent people. Metlam Australia accepts no responsibility for any damage to product, walls or fixtures due to incorrect installation or maintenance of any of their products.

The photographs and line drawings of th