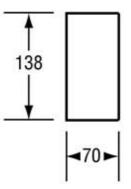

tainless Steel

## Mounting

Surface Mounted Concealed Fix

#### Dimensions

286mmW x 138mmH x 70mmD

#### Finish

Polished Stainless Steel

#### **Installation Guidelines**

- These units are to be surface mounted and may be subject to Australian Building Code Regulations for height location and for able bodied and/or disabled use.
- **1.** Determine appropriate height and location by using the internal located fixing holes.
- 2. Mark and drill holes into the wall, fit anchors if necessary.
- 3. Fasten unit to the wall with appropriate fixings.
- **4.** Test the open/close mechanism for ease of operation to complete installation.

#### Features

- Dispenses Facial Tissues or Hygienic Gloves
- Facial Tissues: 300 single ply or 150 double ply
- Gloves: Subject to supplier availability







The technical recommendations contained in this document are necessarily of a general nature and should not be relied on for specific applications without first securing competent advice. Whilst Metlam Australia Pty Ltd has taken all reasonable steps to ensure the information contained herein is accurate and current, it does not warrant the accuracy or completeness of the information and does not accept liability for errors or omissions. Any Commercial product should only be installed by a competent tradesperson and serviced/maintained by knowledgeable janitorial staff or competent people. Metlam Australia accepts no responsibility for any damage to product, walls or fixtures due to incorrect installation or maintenance of any of their products.

The photographs and line drawings of the